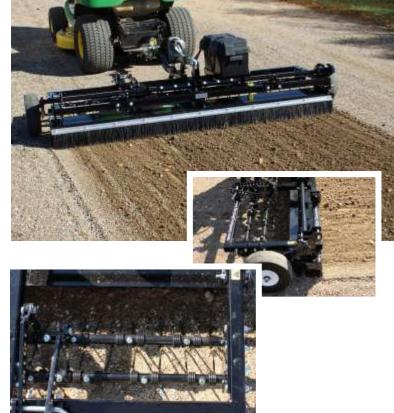

#### Driveways - Yards - Trails Groomer

Need constant upkeep to keep them in condition. Great maintenance machine for municipalities, property owners, schools, rec departments, etc. Easy to use. Pull with your choice of tow vehicles.

### Driveway / Yards / Trails

Driveways, Yards and Trail grooming usually forces user's to make use of tools that just don't do the job.

Our groomer has been extensively tested on rocks, pebbles, and many aggregate surfaces and outperforms the competition. Most successful on materials

> 1.00" diameter or smaller. **"Loosens and Levels"**

"Drop Off Attachments" Converts quick and easy.

For those who need the convenience of "easy travel" our direct mounted "Quick Attach" models removes burden of tongue towing a groomer or having to trailer it to go from one location to another.