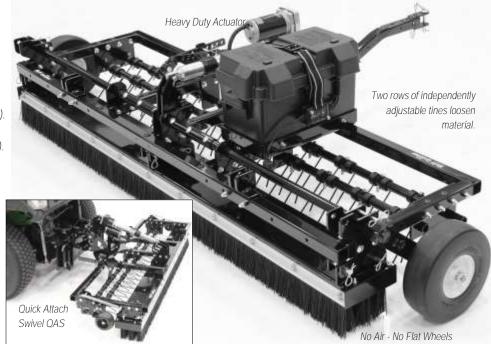

72" wide models available.

5 Different Lift Systems (Tongue Towed Models). No Air - No Flat wheels (Tongue Towed Models). Easy to use.

Heavy Duty - Powder Coated. Numerous optional attachments.

**Reduces Your Prep Time** 

#### "Quick Attach Swivel" Driveway / Trail Groomer

Direct Mount Quick Attach Swivel models connect directly to the rear of tow vehicles. Groomer has no wheels, no frame, no tongue. Simply lift it when traveling from one location **to another. 72" wide and 84" wide models available.** Connects and disconnects (to tow vehicle) in less than **60 seconds. Mounts on vehicles with 1.25" or 2.00"** rear receiver hitches and 3 Pt. Lift for sub compact Tractors. Performance meets Convenience.

#### "Quick Attach Swivel" QAS

> 1.00" diameter or smaller. **"Loosens and Levels"**

"Drop Off Attachments" Converts quick and easy.

For those who need the convenience of "easy travel" our direct mounted "Quick Attach" models removes burden of tongue towing a groomer or having to trailer it to go from one location to another.

"Quick Attach Swivel" QAS. Rear mount "Quick Attach Swivel "

groomers connect and disconnect in less than 60 seconds. You can still use your tow vehicle for other uses. When it's "grooming time" attaching the groomer is quick & easy. Rear mount "Quick Attach Swivel " groomers swivel when you groom creating a nicer finish. We've combined rear quick attached and swivel technology that no other competitor has accomplished.....it's an engineering feat only mastered by Heying Company.

Swivels When You Groom

DR72 Tongue Towed Field Finisher Models72"DR72-WRWireless Remote Control (Battery on Groomer).<br/>DR72-SGCorded SwitchBox Control (Battery on Groomer).<br/>(Battery on Groomer).<br/>DR72-PWSource Seattery of Tow Vehicle).<br/>DR72-PWSource Seattery of Tow Vehicle).<br/>Portable Wireless Remote Control (Uses Battery of Tow Vehicle).<br/>DR72-HWSource Seattery of Tow Vehicle).DR72-PWPortable Wireless Remote Control (Uses Battery of Tow Vehicle).<br/>DR72-HWSource Seattery of Tow Vehicle).DR72-THWHard Wired into Tow Vehicle (with Dash Switch).72"DR72 Direct Mount Quick Attach Pro Groomer Models72"DR72-TXJohn Deere Gator TX Vehicle (with special brackets).<br/>DR72-GTSide by Sides & UTV's with 1.25" or 2.00 Receivers.