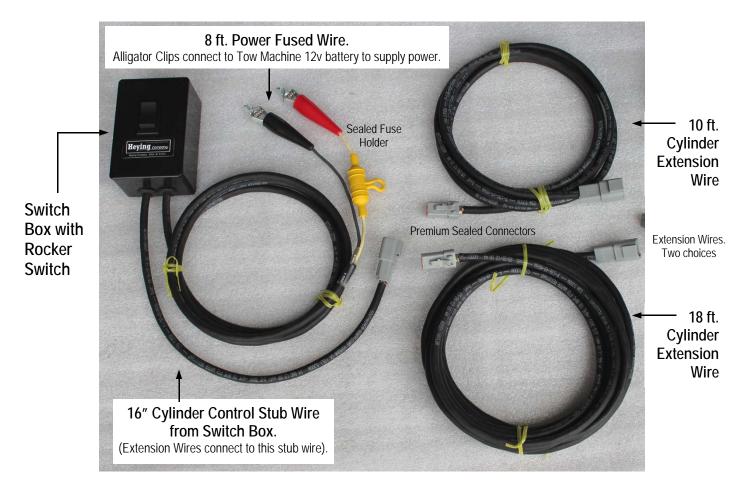

## The "sb" Switch Box Operator Lift Control System

Corded "Switch Box" Controller
Two Choices of Cylinder Extension Wires (18 ft. and 10 ft.) for operator convenience.

## "SB" (Switch Box) Operator Lift Control System:

- Convenience of Electric Lift.
- Versatility to quickly switch to a different tow machine.
- Two "Cylinder Extension Wires" included (18 ft. and 10 ft.).

(User chooses which extension wire they wish to use. The 18 ft. Extension Wire often used for longer tow machines such as Gators/UTV's. The 10 ft. Extension Wire often used for shorter tow machines such as Garden Tractors/ATV's).